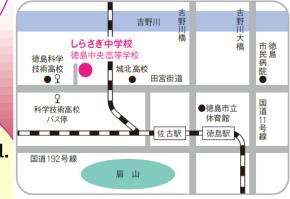

Prefectural Shirasagi Junior High School (徳島県立しらさぎ中学校)

# We are accepting new students!











be selected by document screening and interview. (The interview will be held at a later date.) If you don't know the admission qualification,

please contact us.



For details, check our HP



We are accepting the following people

- Those who have not graduated from elementary school or junior high school.
- ●Those who could not study due to school refusal etc. and want to re-learn (those who are over school age).
  - Foreigners who want to study at a Japanese school.

#### 徳島県立しらさぎ中学校

[所在地] 〒770-0006 徳島市北矢三町1丁目3番8号 徳島県立徳島中央高等学校敷地内

20-minute walk from JR Sako Station

3- minute walk from the city bus stop of Science and Technology High School.

## Documents required for admission

#### Admission application form

(You can download it from the homepage)



## A copy of the person's resident's card



#### 434 yen stamp





Special permanent resident certificate











Where to send documents Where to contact

(send it by post or bring it with you)

〒770-0006

徳島市北矢三町1丁目